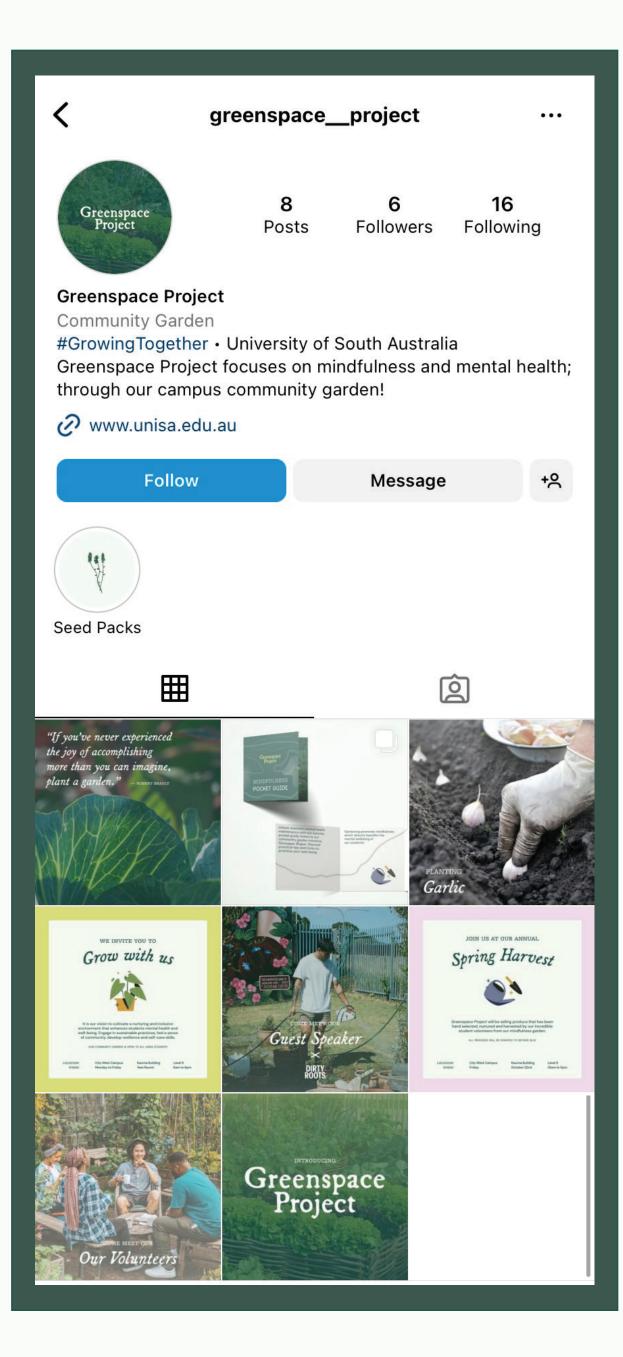

## Stage 3

Social Media [Instagram]

#### Everything & More

Our Instagram will be our main resource for students. This will enable us to connect with the community and post updates and mindfulness exercises.

. . . . . . . . .