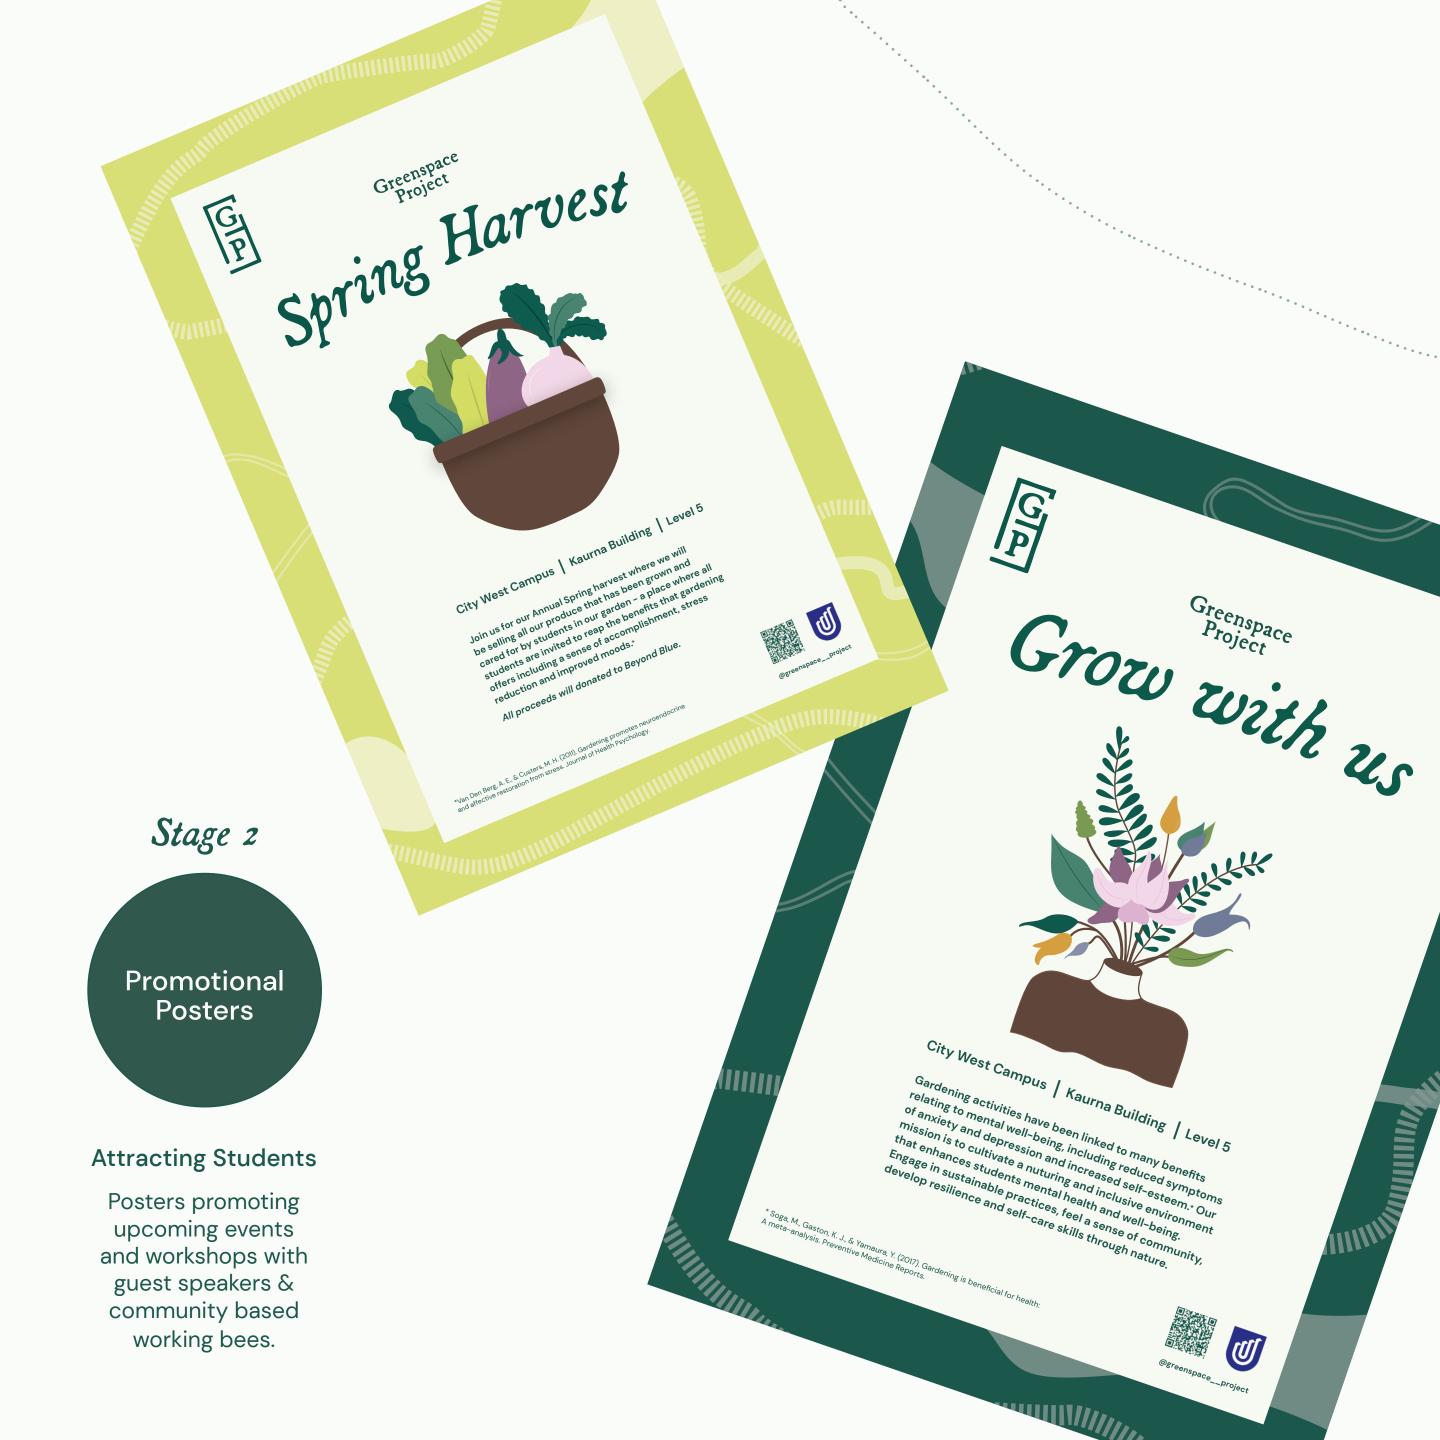

## Stage 3

Social Media [Instagram]

#### Everything & More

Our Instagram will be our main resource for students. This will enable us to connect with the community and post updates and mindfulness exercises.

. . . . . . . . .