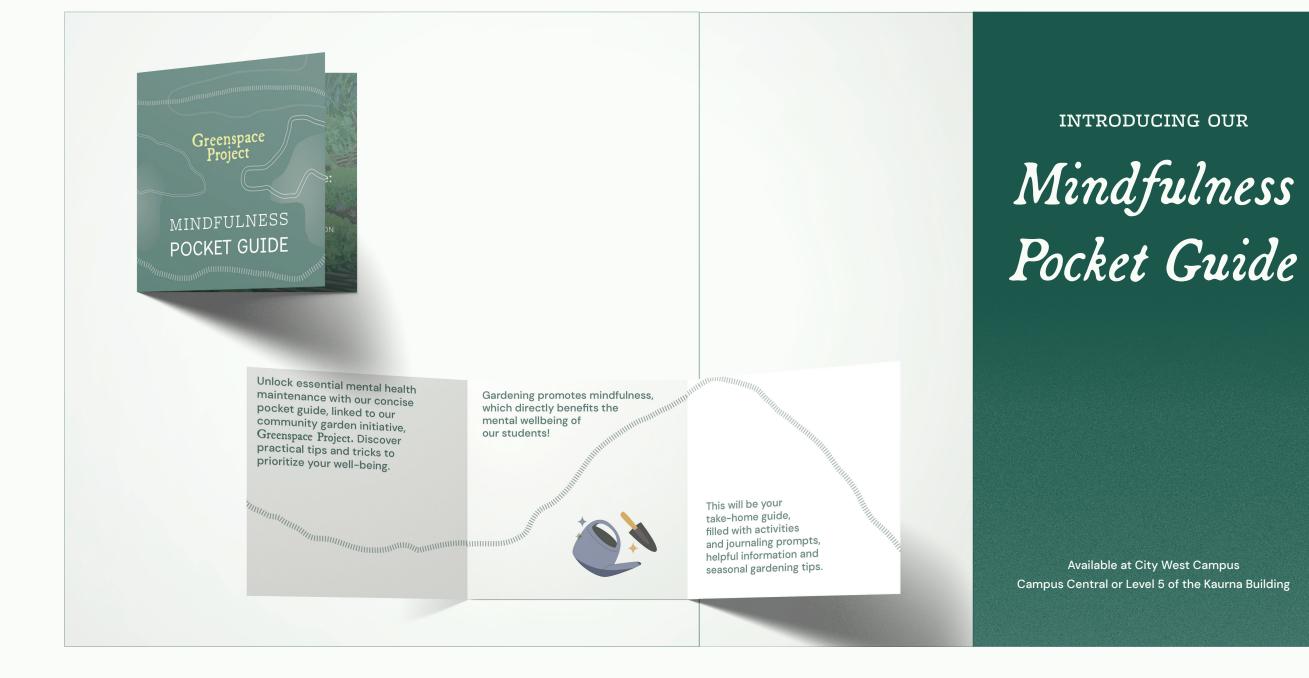

## Stage 4

Mindfulness Pocket Guide

#### Carry Us With You

Our Pocket Guide is a unique solution to a complex problem. This guide includes mindfulness activities you can action in your alone time, while in the garden at home!